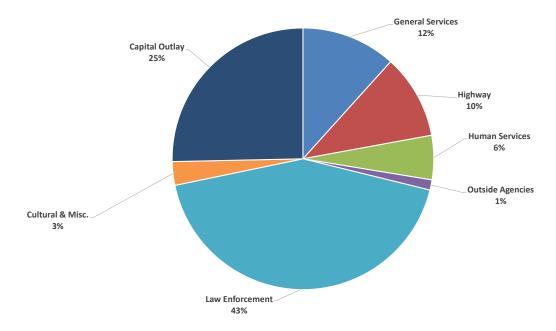

## FY2021 Minnehaha County Expenditures

| <b>COUNTY GENERAL SERVI</b>                  | CE OFFICES:              |      | OUTSIDE AGENCIES:                  |               |       |
|----------------------------------------------|--------------------------|------|------------------------------------|---------------|-------|
| Auditor - Office                             | \$895,647                |      | Children's Inn                     | \$91,035      |       |
| Auditor - Elections                          | \$121,173                |      | County Fair                        | \$150,000     |       |
| Commission Office                            | \$1,144,120              |      | Domestic Abuse Funds               | \$67,000      |       |
| Commission Contingency                       | \$25,000                 |      | Glory House                        | \$5,100       |       |
| Information Technology                       | \$1,945,063              |      | Help Line Center                   | \$4,000       |       |
| Equalization                                 | \$1,873,075              |      | Humane Society                     | \$47,000      |       |
| Extension                                    | \$85,810                 |      | MCEDA                              | \$5,500       |       |
| Facilities                                   | \$3,189,737              |      | Rural Ambulance Association        | \$192,180     |       |
| Human Resources                              | \$523,827                |      | Rural Fire Departments             | \$622,154     |       |
| Planning & Zoning                            | \$759,181                |      | Southeastern Behavioral Health     | \$169,468     |       |
| Register of Deeds                            | \$1,082,135              |      | S.E.C.O.G                          | \$25,638      |       |
| Treasurer                                    | \$1,602,889              |      | Forward Sioux Falls                | \$2,000       |       |
| Total:                                       | \$13,247,657             | 12%  | Sioux Falls Development Foundation | \$510         |       |
|                                              | ¥ . 0, <u>2</u> , 00 .   | ,,   | Interlakes Community Action        | \$2,040       |       |
| HEALTH & HUMAN SERVICE                       | FS                       |      | Lifescape                          | \$5,000       |       |
| Human Services                               | \$4,013,364              |      | Soil Conservation                  | \$2,040       |       |
| Mental Illness Board                         | \$1,377,800              |      | Agri-Business Chamber              | \$2,500       |       |
| Safe Home                                    | \$802,877                |      | Family Violence Project            | \$35,700      |       |
| Total:                                       | \$6,194,041              | 5%   | Total:                             | \$1,428,865   | 1%    |
| i otai.                                      | \$0,194,041              | 3 /6 | rotal.                             | \$1,420,003   | 1 /0  |
| HIGHWAY:                                     |                          |      | CULTURAL & OTHER MISC.             |               |       |
| Administration                               | \$1,411,275              |      | Insurance                          | \$278,500     |       |
| Intergovernmental                            | \$360,000                |      | Library                            | \$1,275,000   |       |
| Construction                                 | \$10,038,238             |      | Memorial Day/Cemetery              | \$2,600       |       |
| Total:                                       | \$11,809,513             | 10%  | Museum                             | \$1,661,437   |       |
|                                              |                          |      | Parks                              | \$89,367      |       |
| LAW ENFORCEMENT:                             |                          |      | Predatory Animal                   | \$5,067       |       |
| Coroner                                      | \$420,545                |      | Total:                             | \$3,311,971   | 3%    |
| Courts                                       | \$2,297,840              |      |                                    | *-,-          |       |
| Pretrial Services                            | \$199,079                |      | CAPITAL OUTLAY:                    |               |       |
| Emergency Management                         | \$347,763                |      | Building Fund Projects             | \$2,410,000   |       |
| IVC Housing                                  | \$6,000                  |      | Capital Projects                   | \$20,121,115  |       |
| Juvenile Detention Center                    | \$2,932,972              |      | Bond Payments (Law Enforcement)    | \$3,409,469   |       |
| JDAI                                         | \$1,284,783              |      | Bond Payments (Other)              | \$2,725,331   |       |
| Metro-Communications E-91                    | \$2,899,978              |      | TIF #2                             | \$40,000      |       |
| Public Advocate                              | \$1,258,374              |      | Total:                             | \$28,705,915  | 25%   |
| Public Defender                              | \$4,087,015              |      | i otai.                            | Ψ20,700,310   | 23 /0 |
| Sheriff - Airport Security                   | \$202,051                |      |                                    |               |       |
| Sheriff - STI Security                       | \$139,035                |      |                                    |               |       |
| •                                            |                          |      | GRAND TOTAL *:                     | ¢442 202 E02  | 4000/ |
| Sheriff - 24/7 Sobriety<br>Sheriff-Air Guard | \$365,142<br>\$1,250,707 |      | GRAND TOTAL ":                     | \$113,293,582 | 100%  |
|                                              | \$1,259,797              |      |                                    |               |       |
| Sheriff-Jail                                 | \$17,020,439             |      |                                    |               |       |
| Sheriff-Office                               | \$7,289,231              |      |                                    |               |       |
| State's Attorney                             | \$6,135,576              |      |                                    |               |       |
| Triage Center                                | \$450,000                | 4001 |                                    |               |       |
| Total                                        | \$48,595,620             | 43%  |                                    |               |       |