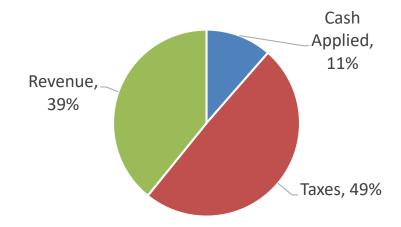

## **FY2021 MINNEHAHA COUNTY RESOURCES**

| A) | Cash Applied                                                                                                                                                                                                                                                                                                                                                                                 |                                                                                                                                                                                   | \$13,618,273 | 11% |
|----|----------------------------------------------------------------------------------------------------------------------------------------------------------------------------------------------------------------------------------------------------------------------------------------------------------------------------------------------------------------------------------------------|-----------------------------------------------------------------------------------------------------------------------------------------------------------------------------------|--------------|-----|
| B) | Taxes to be Levied                                                                                                                                                                                                                                                                                                                                                                           |                                                                                                                                                                                   | \$58,841,989 | 49% |
| C) | Revenues Estimated Receivable  1) Back Taxes  2) Wheel Tax  3) Intergovernmental Revenues Vehicle license fees Government Reimburse Bank Franchise tax Telecommunications Tax 911 Telephone Surcharge                                                                                                                                                                                        | \$542,750<br>\$3,650,000<br>\$17,716,444<br>\$8,700,000<br>\$4,778,412<br>\$1,200,000<br>\$700,000<br>\$2,338,032                                                                 | \$46,659,778 | 39% |
|    | <ul> <li>4) Charges on Goods/Services Government Reimburse ROD Recording/Filing Fees Prisoner fees Juvenile Housing Treasurer Title/MV Lien Fees Indigent services repayments Court fines/restitution Sheriff fees/contract service</li> <li>5) Fines and Forfeits</li> <li>6) Interest &amp; Miscellaneous</li> <li>7) License &amp; Permits</li> <li>8) Other Financing Sources</li> </ul> | \$10,936,172<br>\$2,122,430<br>\$2,100,000<br>\$2,839,800<br>\$1,100,000<br>\$845,600<br>\$0<br>\$291,000<br>\$1,637,342<br>\$317,500<br>\$1,083,908<br>\$372,450<br>\$12,040,554 |              |     |

\$119,120,040

(\$3,905,904) \$115,214,136 100%

**GRAND TOTAL** 

NET RESOURCES:

Uncollectable Allowance: